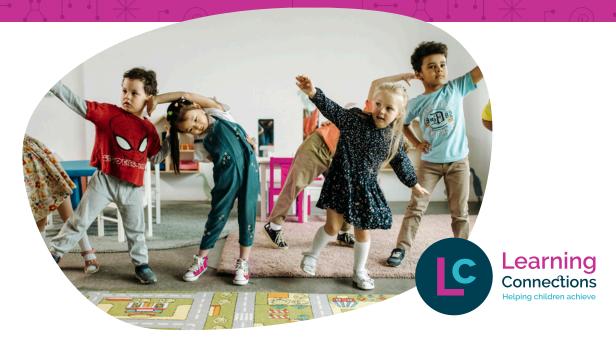

## Experience the joy of dance and discover growth through movement!

Learning Connections is proud to introduce **Dance & Discover**, which supplements the Early Years Program.

Dance & Discover creates a nurturing environment where children can explore movement imaginatively and express themselves, while encouraging primitive reflex integration and self-regulation.

Each session integrates developmental movement, breath work, music, colourful props and activities that foster physical, emotional, cognitive and social development.

## **Elements of Dance & Discover**

Each Dance & Discover session has a consistent structure, providing a predictable environment that creates a safe space w hile encouraging primitive reflex integration, self-regulation and healthy attachment to the group.